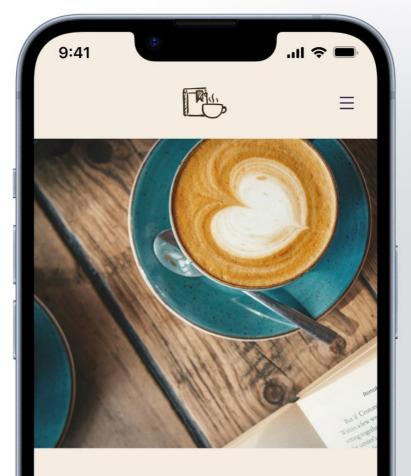

kfast
 Herbal Tea

 Earl Grey
 Lemon Tea

 Green Tea
 Peppermit Tea

 Chai Tea
 Ginger Tea

### non-coffee

|                | Regular | Large |
|----------------|---------|-------|
| Matcha         | £2.50   | £2.80 |
| Iced Matcha    | £2.50   | £2.80 |
| Apple Juice    | £1.80   | £2.00 |
| Orange Juice   | £1.80   | £2.00 |
| Lemonade       | £2.00   | £2.50 |
| Coke/Diet Coke | £2.00   | £2.50 |
| Iced Tea       | £1.50   | £2.00 |
| Hot Chocolate  | £2.00   | £2.50 |

### speciality drinks

Nook's Signature Latte, with house-mode syrup Bookworm Brew, caramel & hazelnut latte Litterary Mocha, chocolate & peppermint mocha Cosy Chai Latte Honey Lavender Latte

#### add ons

Syrups, vanilla, hazelnut, caramel etc Extra Espresso Shot Almond milk, oat milk, soy milk etc Whipped Cream







### welcome to the coffee nook!

Nestled within our cozy space, The







## **PatientPortal**

Medical Application



## About the project

PatientPortal is an app to help those with disabilities to communicate with the professionals looking after them in hospital, and to help the staff with patient information. The objective of this app is to allow patients to have a place to access certain information and also a place to put down concerns or questions. Branding /



## **Typography**



Barlow The quick brown fox jumps over the lazy dog