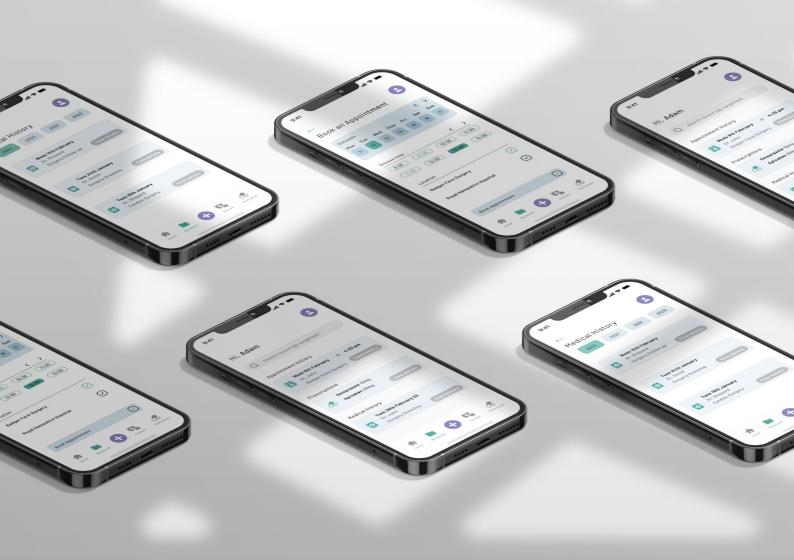

## **PatientPortal**

Medical Application

## About the project

PatientPortal is an app to help those with disabilities to communicate with the professionals looking after them in hospital, and to help the staff with patient information. The objective of this app is to allow patients to have a place to access certain information and also a place to put down concerns or questions. Branding /