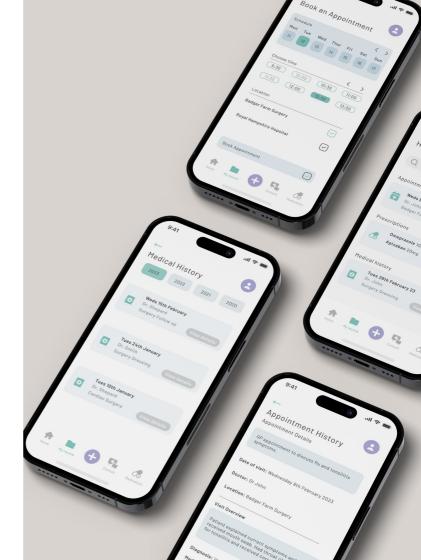

## **PatientPortal**

Medical Application

## About the project

PatientPortal is an app to help those with disabilities to communicate with the professionals looking after them in hospital, and to help the staff with patient information. The objective of this app is to allow patients to have a place to access certain information and also a place to put down concerns or questions. Branding /