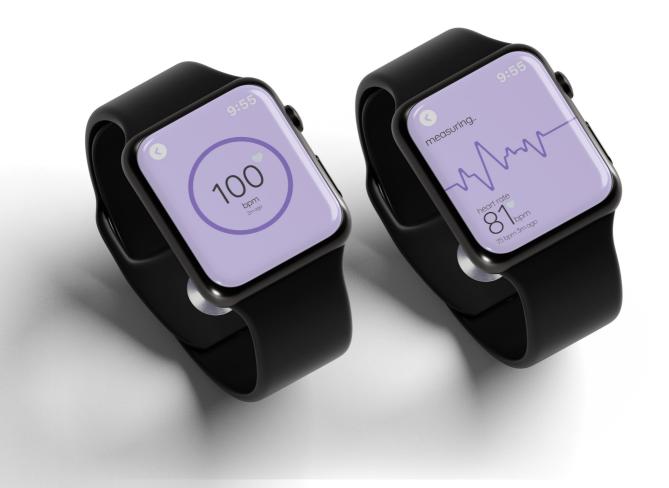

## HealthHub

Physical & Mental Health Application

## About the project

HealthHub is a mobile application which focuses on mental and physical health monitoring. The app includes a wide range of features from heart rate monitoring to therapy appointments.