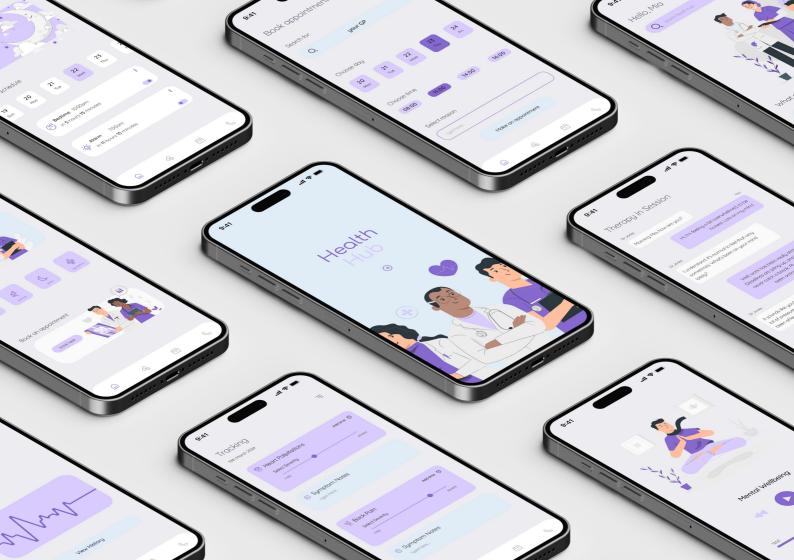

## HealthHub

Physical & Mental Health Application

## About the project

HealthHub is a mobile application which focuses on mental and physical health monitoring. The app includes a wide range of features from heart rate monitoring to therapy appointments.