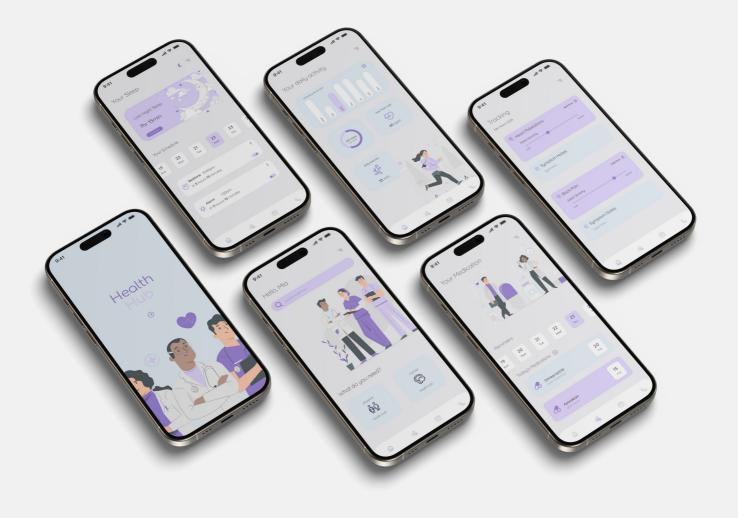

## HealthHub

Physical & Mental Health Application

## About the project

HealthHub is a mobile application which focuses on mental and physical health monitoring. The app includes a wide range of features from heart rate monitoring to therapy appointments.