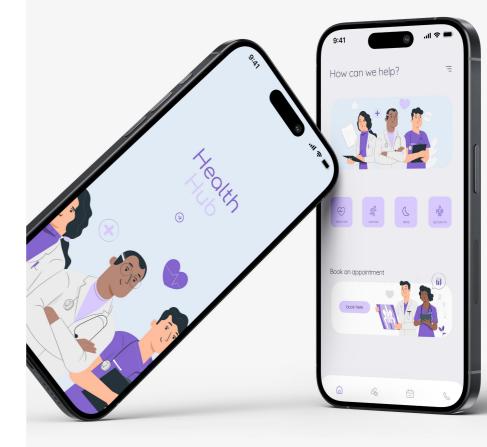

## HealthHub

Physical & Mental Health Application

## About the project

HealthHub is a mobile application which focuses on mental and physical health monitoring. The app includes a wide range of features from heart rate monitoring to therapy appointments.